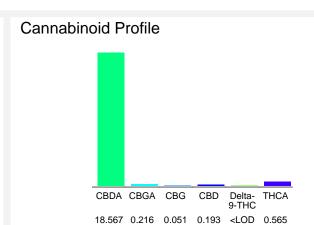

## Cannabinoid Profile by HPLC

0.00%

Delta-9-THC

0.19%

CBD

19.59%

**Total Cannabinoids** 

| Cannabinoid          | % wt                                            | mg/g                |
|----------------------|-------------------------------------------------|---------------------|
| CBDA                 | 18.57                                           | 185.67              |
| CBGA                 | 0.216                                           | 2.16                |
| CBG                  | 0.051                                           | 0.51                |
| CBD                  | 0.193                                           | 1.93                |
| Delta-9-THC          | <lod< td=""><td><lod< td=""></lod<></td></lod<> | <lod< td=""></lod<> |
| THCA                 | 0.565                                           | 5.65                |
| Total Cannabinoids   | 19.59                                           | 195.9               |
| Calculated Total THC | 0.50                                            | 4.96                |
| Calculated CBD Yield | 16.48                                           | 164.76              |

Calculated Total THC = Delta-9-THC + 0.877 \* THCA Calculated Maximum CBD Yield = CBD + 0.877 \* CBDA

Notes: Delta-9-THC(LOD):0.001%

Marin Analytics, LLC

250 Bel Marin Keys Blvd, Suite D4 Novato, CA 94949