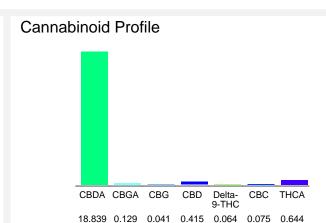

## Cannabinoid Profile by HPLC

0.06%

Delta-9-THC

0.42%

**CBD** 

20.21%

**Total Cannabinoids** 

| Cannabinoid          | % wt  | mg/g   |
|----------------------|-------|--------|
| CBDA                 | 18.84 | 188.39 |
| CBGA                 | 0.129 | 1.29   |
| CBG                  | 0.041 | 0.41   |
| CBD                  | 0.415 | 4.15   |
| Delta-9-THC          | 0.064 | 0.64   |
| CBC                  | 0.075 | 0.75   |
| THCA                 | 0.644 | 6.44   |
| Total Cannabinoids   | 20.21 | 202.1  |
| Calculated Total THC | 0.63  | 6.29   |
| Calculated CBD Yield | 16.94 | 169.37 |

Calculated Total THC = Delta-9-THC + 0.877 \* THCA Calculated Maximum CBD Yield = CBD + 0.877 \* CBDA

Marin Analytics, LLC

250 Bel Marin Keys Blvd, Suite D4 Novato, CA 94949

833-321-TEST / info@marinanalytics.com