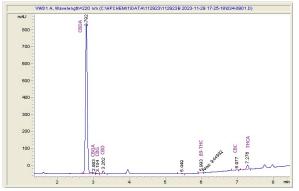

## **SSIIRRII**

# Sample 614-112923-110

Lemon Octane CBD

Sample Submitted: 11-29-2023; Report Date: 11-30-2023

## Lemon Octane CBD

Plant Material: Hemp Flower

#### Chromatogram





## Cannabinoid Profile by HPLC

0.06%

Delta-9-THC

0.42%

**CBD** 

20.21%

**Total Cannabinoids** 

| Cannabinoid          | % wt  | mg/g   |
|----------------------|-------|--------|
| CBDA                 | 18.84 | 188.39 |
| CBGA                 | 0.129 | 1.29   |
| CBG                  | 0.041 | 0.41   |
| CBD                  | 0.415 | 4.15   |
| Delta-9-THC          | 0.064 | 0.64   |
| CBC                  | 0.075 | 0.75   |
| THCA                 | 0.644 | 6.44   |
| Total Cannabinoids   | 20.21 | 202.1  |
| Calculated Total THC | 0.63  | 6.29   |
| Calculated CBD Yield | 16.94 | 169.37 |

Calculated Total THC = Delta-9-THC + 0.877 \* THCA Calculated Maximum CBD Yield = CBD + 0.877 \* CBDA

Marin Analytics, LLC

250 Bel Marin Keys Blvd, Suite D4 Novato, CA 94949

833-321-TEST