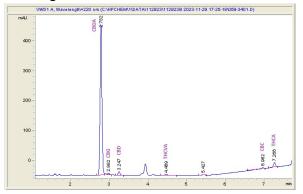

### Chromatogram

Cannabinoid Profile by HPLC

Cannabinoid % wt mg/g CBDA 13.57 135.67 CBGA 0.142 1.42 CBD 0.346 3.46 THCVa 1.04 0.104 Delta-9-THC <LOD <LOD CBC 0.141 1.41 THCA 4.62 0.462 **Total Cannabinoids** 14.76 147.6 **Calculated Total THC** 4.05 0.41 Calculated CBD Yield 12.24 122.44 Calculated Total THC = Delta-9-THC + 0.877 \* THCA Calculated Maximum CBD Yield = CBD + 0.877 \* CBDA

### Cannabinoid Profile

CBDA CBGA

CBD

THCV Delta-

9-THC

а

13.567 0.142 0.346 0.104 <LOD 0.141 0.462

CBC

THCA