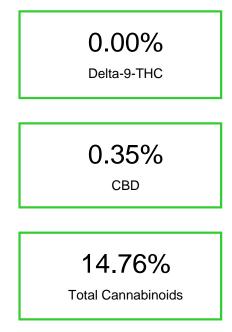

### Chromatogram

Cannabinoid Profile by HPLC

Cannabinoid % wt mg/g CBDA 13.57 135.67 CBGA 0.142 1.42 CBD 0.346 3.46 THCVa 1.04 0.104 Delta-9-THC <LOD <LOD CBC 0.141 1.41 THCA 4.62 0.462 **Total Cannabinoids** 14.76 147.6 **Calculated Total THC** 4.05 0.41 Calculated CBD Yield 12.24 122.44 Calculated Total THC = Delta-9-THC + 0.877 \* THCA Calculated Maximum CBD Yield = CBD + 0.877 \* CBDA